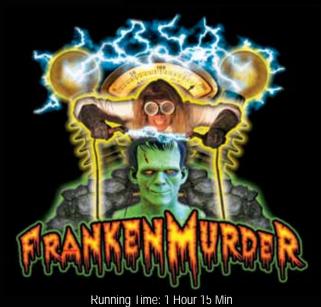

## SHOW MENU

Turn on the electrodes, raise the platform and throw the switch!

A storm is brewing and you don't want to miss this hilarious adaptation of Mary Shelly's classic tale! Join Doctor Frankenstein and Igor as they "dig up" clues in this horror themed murder mystery. But don't worry, we promise it won't cost you "morgue" then an arm or a leg! So grab your jumper cables, a shovel, and any "body" you can because it's ALIVE! The

forecast? Rain, lightning and the 100% chance of chuckles! So be warned, FrankenMurder will tickle your funny bone and keep you in stitches but don't worry— in the end you'll live happily ever cadaver!