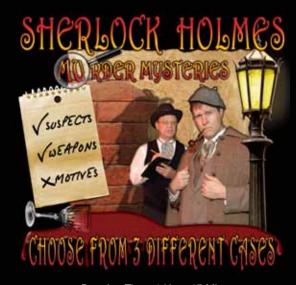

Running Time: 1 Hour 15 Min

Grab your spyglass, your deerstalker hat and prepare yourself for a classic murder mystery show! Pit your wits against the super sleuth Sherlock Holmes as he unlocks the secrets of the supernatural and the bizarre, and shows everyone why he is the worlds most famous detective! Was it the butler, the maid or maybe the guy sitting next to you? With plenty of audience participation and prizes, you can't help but be pulled into the show...literally!!! This is a murder mystery fit for the whole family!