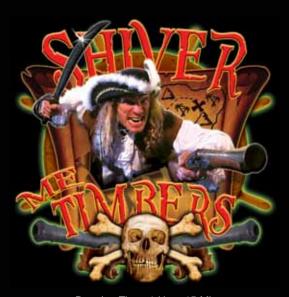

Running Time: 1 Hour 15 Min

Set in the glorious old days of treasure galleons and buccaneers, "Shiver Me Timbers" is a spectacular Caribbean adventure that will get your heart racing! Legend has it that a miraculous buried treasure was hidden deep in the mountains of a secret island off the Florida keys. Take a journey with Captain Blunderbuss as he tries to locate the loot before he is captured by the British! So, unless you want to walk the plank, come and see this great pirate adventure set sail on the seven seas!

Arrrr!!!